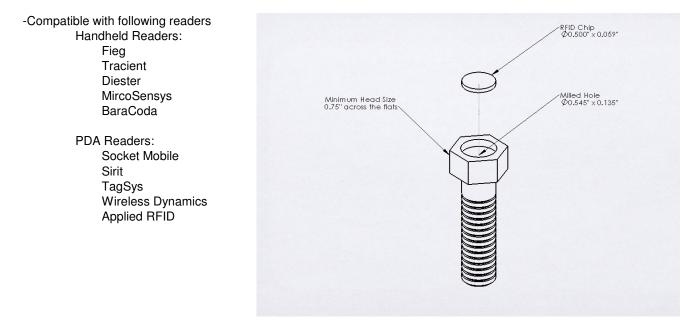

## Holland 1916 RFID Chip P/N - RFIDCHIP-003 Rev 0

-Disc Shaped -0.500" Diameter -0.059" Thickness -13.56 MHz -Read/Write - 1kb Memory -Temperature Range - -40 °F - 400 °F -ISO 15693 -RoHS, WEEE, CE Compliant -Short read range when embedded in steel bolts. Recess in steel is 0.545" diameter x 0.135" deep and held in place with UV resin. Chip needs to function properly when touching sides of recess.